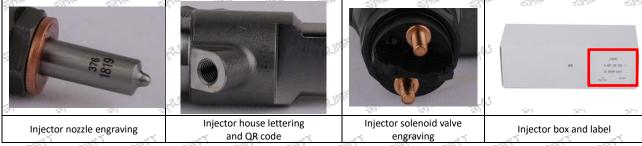

## 0445120214 Injector CRIN2-16 Technical File

SKU1: G1W20445120214 SHAMATT NATE OF THE PARTY AND PROPERTY OF THE PARTY OF THE PARTY. 8  $\mathcal{G}$ 

 $\hat{\beta}^{i}$ 

 $\tilde{\beta}^{\tilde{k}}$ ġ) SHOWELL SHOWELL SHOWELL SHOWELL SHOWELL SHOWELL SHOWELL SHOWELL