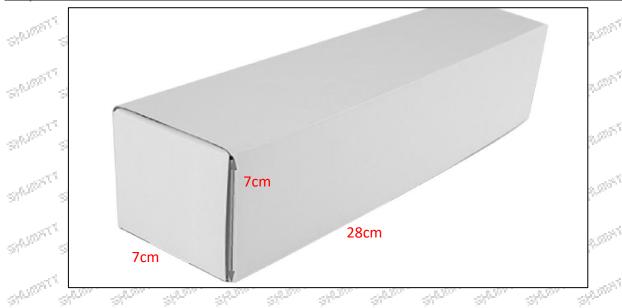

## 0445120214 Injector CRIN2-16 Technical File

SKU1: G1W20445120214 SHAMATT NATE OF THE PARTY AND PROPERTY OF THE PARTY OF THE PARTY. 8  $\mathcal{G}$ 

 $\hat{\beta}^{i}$ 

 $\tilde{\beta}^{\tilde{k}}$ ġ) SHOWELL SHOWELL SHOWELL SHOWELL SHOWELL SHOWELL SHOWELL SHOWELL