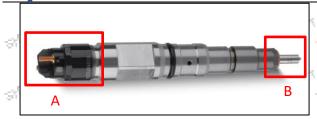

ngine maintenance manual.

Injector failure caused by not complying with the intake system fit clearance and exhaust system fit clearance requirements specified in the vehicle engine maintenance manual.

Failure to replace the consumable parts and the fitting clearance of the oil inlet system pipeline and the fuel injector connection in accordance with the fuel intake system specified in the vehicle engine maintenance

#### 1.11.0445120214 Injector's Manufacturer

Injector's manufacturer: Shenzhen Shumatt Technology Co., Ltd

### 2.0445120214 Injector Technical Support 979575

STATE OF

#### 2.1.0445120214 Injector's Part Number Location

1) E.g.: The injector part number see as follows

Mob/WhatsApp: +86 13410541523 Tel: +8675523215133

Email: ruby@shumatt.com Website: www.shumatt.com





| No.  | Name                                       |
|------|--------------------------------------------|
| S. A | brand, logo, part number,<br>series number |
| B    | nozzle part number                         |

#### 2.2.0445120214 Injector's Application Scenarios

Common rail system is an oil supply method refers to the diesel oil from the fuel tank sucked out by the gear pump through the oil-water separator and the gear pump to diesel fine filter, high-pressure pump, common rail pipe, and fuel injector, all together with the closed-loop fuel supply system composed of sensors and ECU that completely separates the generation of injection pressure and the injection process from each other.



Pic No. 1

| No. | Name                  | No.  | Name                        | No.